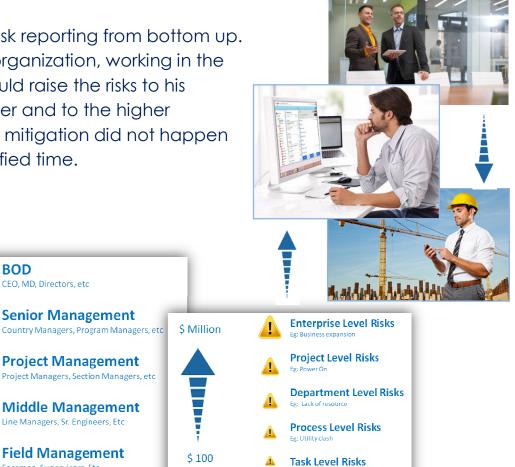

**Rimpex** allows risk reporting from bottom up. Anyone in the organization, working in the lower grade could raise the risks to his reporting manger and to the higher management if mitigation did not happen within the specified time.

BOD

CEO, MD, Directors, etc

Line Managers, Sr. Engineers, Etc

Field Management

Foremen, Supervisors, Etc

CEO

Foreman

Eg: Delay in delivery of material