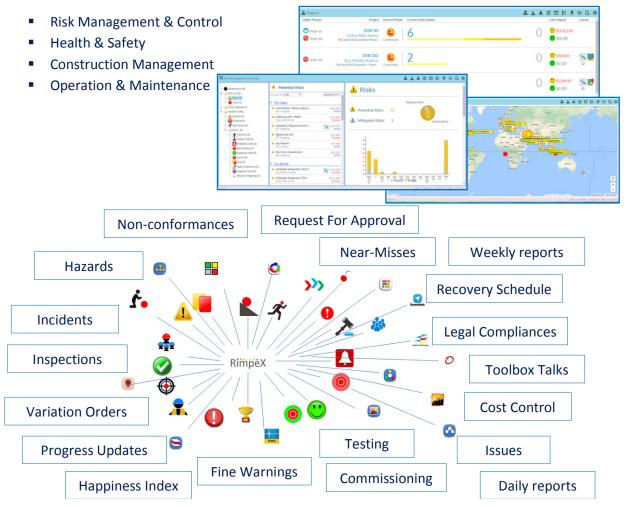

#### **Data-Driven Decision Making**

Manage all project forms through the RimpeX Enterprise Edition

#### Enterprise Access Levels & Implementation Features

- Enterprise Breakdown Structure: Flexibility to monitor and manage in the enterprise, regional, country, location and project levels.
- User level access to monitor and control areas of concerns.
- Training: for higher management, middle management and work force.
- **Customization:** Customizable based on the client's requirement.
- Support: Implementation & Maintenance support.
- Hosting: (Optional) to host the system in your corporate server.
- **Prognostic Approach:** Predictive rather than preventive.
- Integrations: