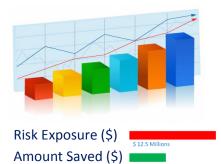

**Cost monitoring** 

Keep an eye on the amount of risk exposure and the amount saved at various levels.