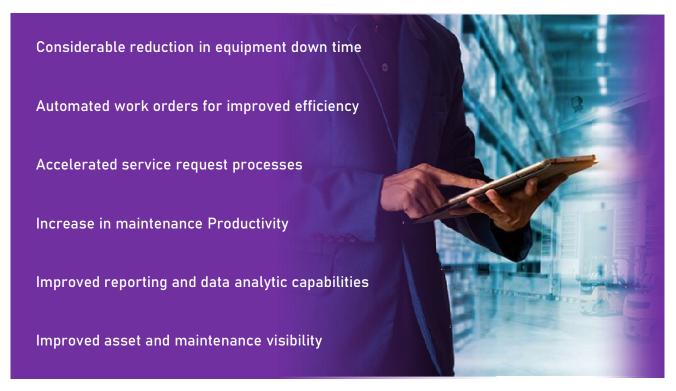

## **Benefits**

#### **Anytime Anywhere**

Digitalization enables you to access data on the go as well as automate reports and speed up processes

#### Ease of Knowledge Load

Access O&M manuals while on site, providing step by step instructions and reporting for repair procedures

#### Improved Asset Life

On site QR codes ensures that technicians update PPM checklist from the site

#### Visual Evidence

Quickly access historical reports of maintenance to see pre and post images to analyze

#### Effortlessly Generate Real-time Dashboards

Reduce or relocate redundant resources by automating your KPI calculations and report generations.

Get everyone on board with timely Notification. Increase your productivity by reducing time and effort to compile and send periodic reports and reminders.