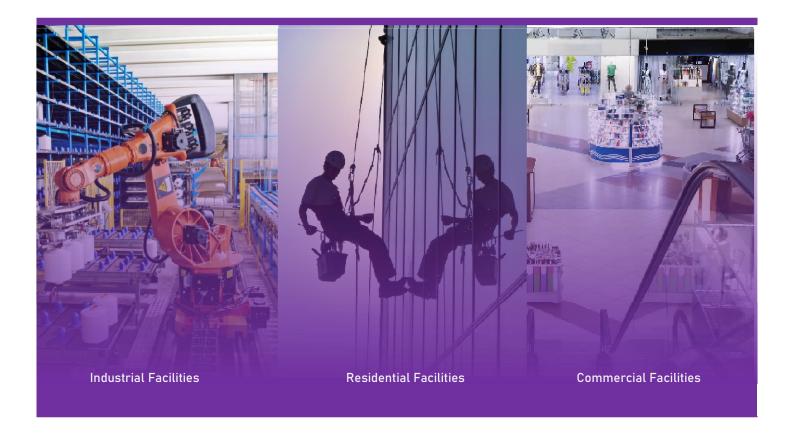

Innovate .Integrate . Invigorate



- ✓ Monitor & Manage PPM
- ✓ Process Maintenance Requests
- ✓ Digitalize Checklists & Forms
- ✓ Automated Reports & Dashboards
- ✓ Asset Management
- √ Track and Manage Spare Parts

### **Features**





**Dashboards and Reports** 







**Predictive Maintenance** 



Mobile App

## **Benefits**





# Effortlessly Manage Everything

#### **Anytime Anywhere**

Digitalization enables you to access data on the go as well as automate reports and speed up processes

#### Ease of Knowledge Load

Access O&M manuals while on site, providing step by step instructions and reporting for repair procedures

#### Improved Asset Life

On site QR codes ensures that technicians update PPM checklist from the site

#### Visual Evidence

Quickly access historical reports of maintenance to see pre and post