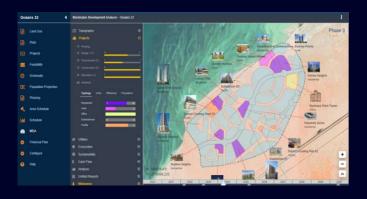

# Masterplan Management:

# A Centralized Solution for Total Control

everything on a single platform

Introduction

Pre-construction Management

> Construction Management

Operational Management

The Mission

XponeX Masterplan Management System, a bespoke central hub designed to empower property developers like you. Our system offers complete oversight, management, and control over your projects, all from a single, seamlessly integrated platform. From the earliest pre-concept feasibility stages to operational management, we streamline every facet of your project, ensuring unmatched efficiency, transparency, and precision.